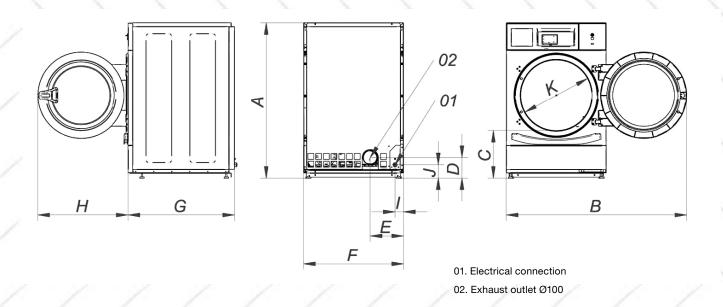

| 7      | ~ / | Α    | В    | С   | D   | E   | F./ | G   | Н . | // I | J  | К   |
|--------|-----|------|------|-----|-----|-----|-----|-----|-----|------|----|-----|
| MDP-08 |     | 1056 | 1227 | 320 | 140 | 226 | 680 | 722 | 615 | 57   | 91 | 480 |
| MDP-10 | V.  | 1056 | 1227 | 320 | 140 | 226 | 680 | 722 | 615 | 57   | 91 | 480 |