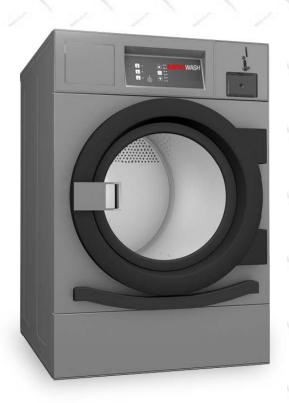

# MDP-08-10 COMPACT SERIES PROFESSIONAL DRYERS

01

### MORE ROBUSTNESS

- Outer casing in grey skinplate; galvanized drum.
- Robust aluminum big door with the same door lock and seal used in the industrial range.
- Largest door diameter on the market in its segment (552 mm).
   Easy loading and unloading of laundry.
- Drawer type stainless steel fluff filter: not in the door but as a specific drawer.
- Industrial fan and powerful air flow.
- Sturdy construction of the dryer structure and panels.